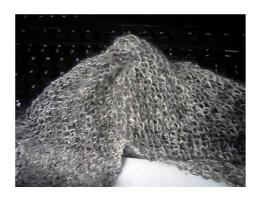

This can be made with any yarn, any size knitting needles. I like these unblocked, but you can block if you like.

The silver and the brown scarves have a cast on of 24 stitches. Silver scarf is Ritratto, brown scarf is using Filatura Di Crosa Gioiello #18. Knit until the whole ball was used up These two scarves are about 6.5 ft long.