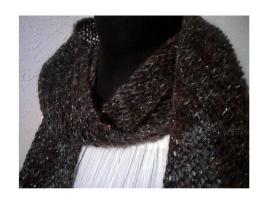

This can be made with any yarn, any size knitting needles. I like these unblocked, but you can block if you like.

The silver and the brown scarves have a cast on of 24 stitches. Silver scarf is Ritratto, brown scarf is using Filatura Di Crosa Gioiello #18. Knit until the whole ball was used up These two scarves are about 6.5 ft long.