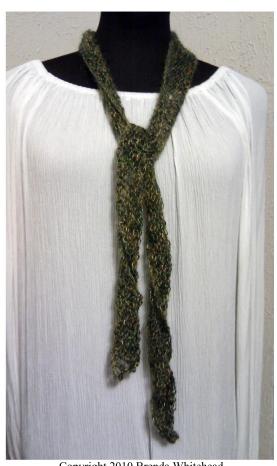

## KISS One-Row Scarf (Keep It Simply Satisfying)

Materials: Model uses: Ritratto by Stacy Charles #107 green #8 knitting needles

Cast on an even number. (I cast on 12 for this one) Row 1: K1, [yo, k2tog], k1 Repeat this row until the length suits you.